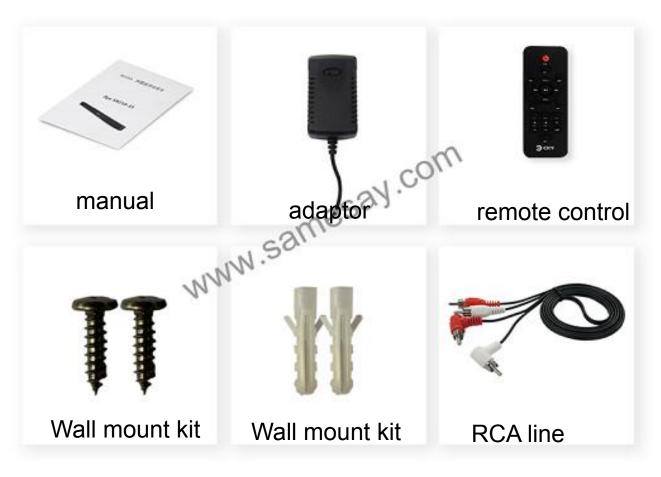

## **Quick Details**

Brand Namer: OEM/ODM

Model Number:SR215G

Channels: 2.1

Power(RMS):15Wx2+30W@10%THD

Material: Metal speaker grill

Surface Finishing:High glossy

Full function remote: With

Subwoofer connect: wireless

Button:Power/Source,Pair,Volume+,Volume-

Audio in:Line in Jack/Aux in Jack/optical input/ Support HDMI(ARC) in

Soundbar size:W810\*D60\*H60mm

Subwoofer size:W165\*D240\*H300mm

control buttons