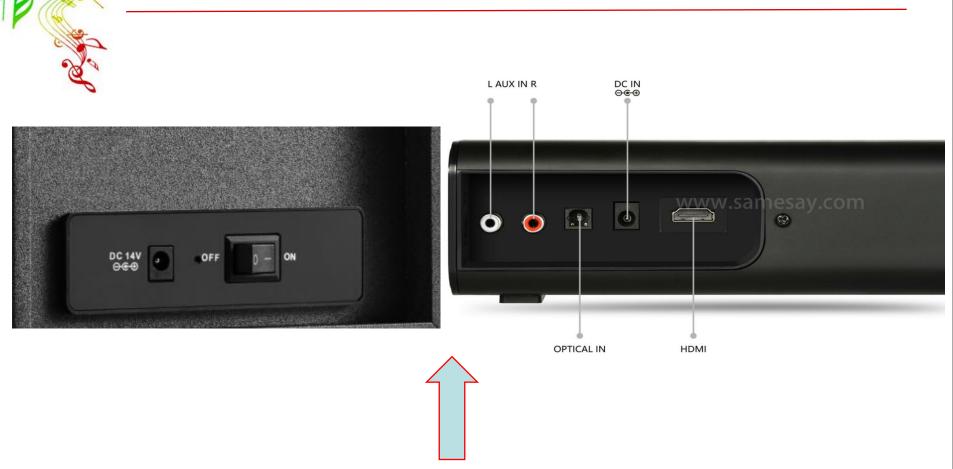

Subwoofer connect: wireless

Button:Power/Source,Pair,Volume+,Volume-

Audio in:Line in Jack/Aux in Jack/optical input/ Support HDMI(ARC) in

Soundbar size:W810\*D60\*H60mm

Subwoofer size:W165\*D240\*H300mm

control buttons