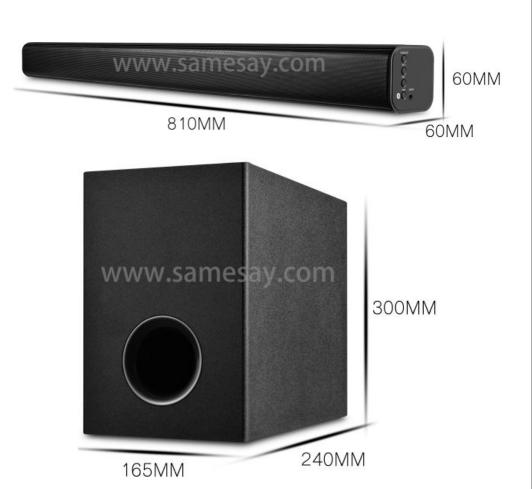

Subwoofer connect: wireless

Button:Power/Source,Pair,Volume+,Volume-

Audio in:Line in Jack/Aux in Jack/optical input/ Support HDMI(ARC) in

Soundbar size:W810\*D60\*H60mm

Subwoofer size:W165\*D240\*H300mm

control buttons