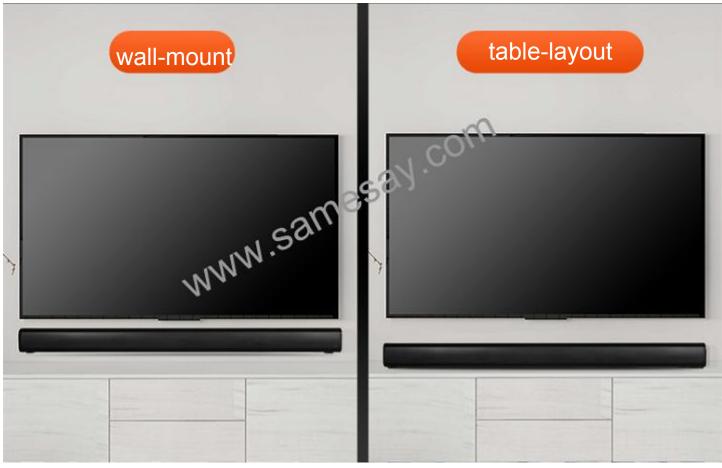

## 32" 2.1 Hot Sale Sound Bar and Wireless Subwoofer

SR215G - Output Power: 60W

## **Quick Details**

Brand Namer: OEM/ODM

Model Number:SR215G

Channels: 2.1

Power(RMS):15Wx2+30W@10%THD

Material: Metal speaker grill

Surface Finishing:High glossy

Full function remote: With

Subwoofer connect: wireless

Button:Power/Source,Pair,Volume+,Volume-

Audio in:Line in Jack/Aux in Jack/optical input/ Support HDMI(ARC) in

Soundbar size:W810\*D60\*H60mm

Subwoofer size:W165\*D240\*H300mm

control buttons