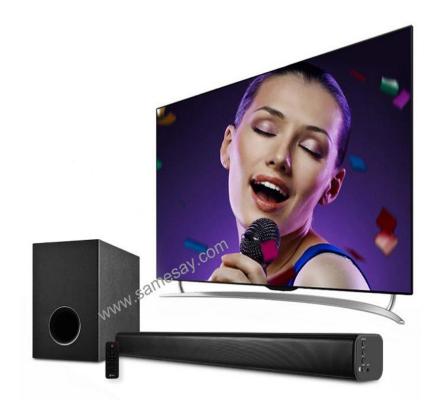

## 32" 2.1 Hot Sale Sound Bar and Wireless Subwoofer

SR215G - Output Power: 60W

## **Quick Details**

Brand Namer: OEM/ODM

Model Number:SR215G

Channels: 2.1

Power(RMS):15Wx2+30W@10%THD

Material: Metal speaker grill

Surface Finishing:High glossy

Full function remote: With

Subwoofer connect: wireless

Button:Power/Source,Pair,Volume+,Volume-

Audio in:Line in Jack/Aux in Jack/optical input/ Support HDMI(ARC) in

Soundbar size:W810\*D60\*H60mm

Subwoofer size:W165\*D240\*H300mm

control buttons