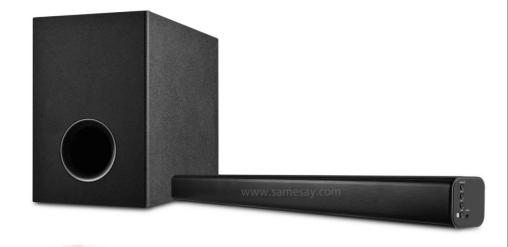

## 32" 2.1 Hot Sale Sound Bar and Wireless Subwoofer

SR215G - Output Power: 60W

## **Quick Details**

Brand Namer: OEM/ODM

Model Number:SR215G

Channels: 2.1

Power(RMS):15Wx2+30W@10%THD

Material: Metal speaker grill

Surface Finishing:High glossy

Full function remote: With

Subwoofer connect: wireless

Button:Power/Source,Pair,Volume+,Volume-

Audio in:Line in Jack/Aux in Jack/optical input/ Support HDMI(ARC) in

Soundbar size:W810\*D60\*H60mm

Subwoofer size:W165\*D240\*H300mm

control buttons